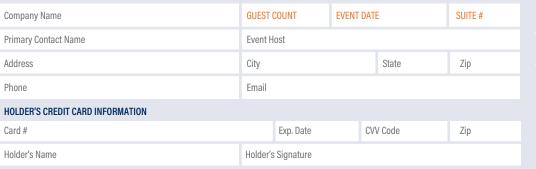

SIGNATURE

**OR** TYPED SIGNATURE

DATE

By signing this document, you agree that the order is correct and valid. Credit card provided will be charged in full within 24 hours of the event.

\$**80**