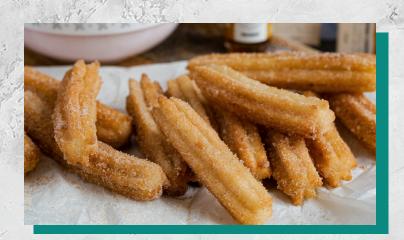

| COOKIE & BROWNIE PLATTER Priced House-made assorted cookies, brownies, and                 | , 0        |
|--------------------------------------------------------------------------------------------|------------|
| CRISPY CHURROS Warm crispy churros tossed in cinnamon and served with salted caramel sauce | d sugar    |
| NEW YORK CHEESECAKE Classic cheesecake topped with whipped cre and strawberries            | 145<br>eam |
| FLOURLESS CHOCOLATE CAKE Served with berry compote and whipped cre                         | 145 4      |