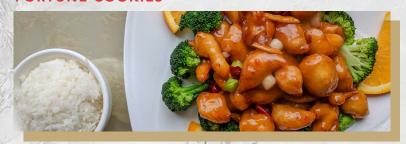

#### **ORANGE CHICKEN**

Fried rice, soy sauce, oyster sauce, peas, carrots, egg, and sesame