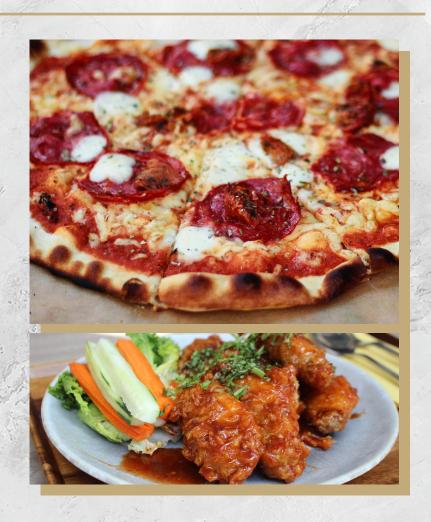

#### SHEET PAN PIZZA

Two (1/4 sheet pan) - Deep dish **Pick Two:** pepperoni, vegetable, or cheese

#### **BUFFALO WINGS**

Ranch dipping sauce, carrots, and celery sticks