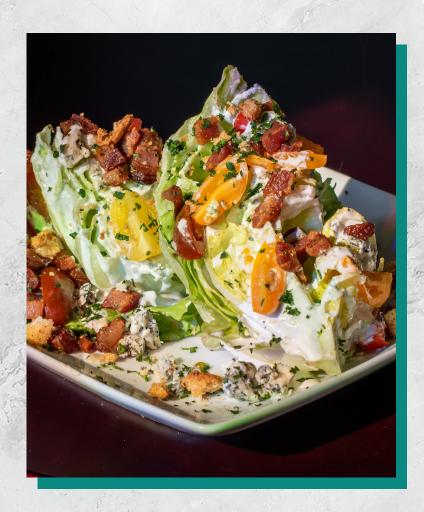

#### CALIFORNIA WEDGE mel ssats

Baby Iceberg, heirloom cherry tomatoes, avocado, Neuske's bacon, Pt. Reyes bleu cheese, house-made ranch, and crispy onions

#### CALIFORNIA WEDGE melssas

Baby Iceberg, heirloom cherry tomatoes, avocado, Neuske's bacon, Pt. Reyes bleu cheese, house-made ranch, and crispy onions

#### CALIFORNIA WEDGE melssas 75 Baby Iceberg, heirloom cherry tomatoes, avocado, Neuske's bacon, Pt. Reyes bleu cheese, house-made ranch, and crispy onions COWBOY CHOPPED SALAD melssas 125 Grilled chicken, Romaine lettuce, roasted corn, black beans, bacon, cucumbers, tomatoes, and avocado served with jalapeño ranch dressing 75 THE HOUSE mellssats Mixed greens topped with tomatoes, cucumbers, and carrots served with buttermilk ranch and balsamic dressings TATER SALAD mel ssas 70 Peewee potatoes, mayonnaise, dill pickle relish, celery, red onions, hard-boiled eggs CAESAR mel ssa's 70 Romaine hearts, Parmesan cheese, and Focaccia croutons served with Caesar dressing Add Chicken 30 Add Shrimp 50 70 CHINESE CHOPPED SALAD melssas Iceberg, toasted almonds, shredded carrots, shredded cabbage, snap peas, bell peppers, chow mein noodles, tangerine segments,