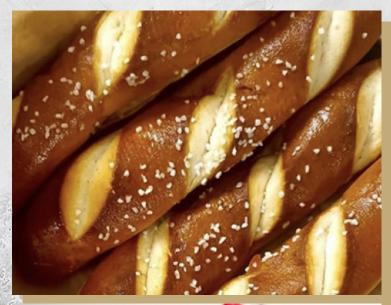

#### PRETZELS AND CHEESE

Warm buttered and sea salted soft pretzels with house-made cheese sauce and brown mustard