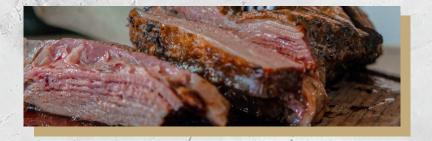

#### BABY BACK RIBS

Slow smoked pork ribs, tossed in brown sugar barbeque sauce served with grilled corn on the cob

#### SLOW SMOKED BRISKET

Spice rubbed and covered in Memphis barbeque sauce served with herb roasted potatoes