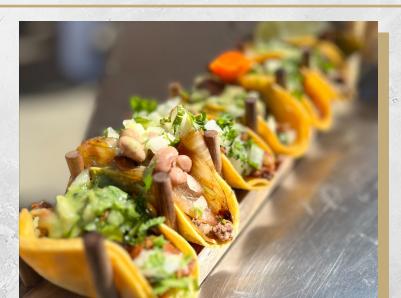

#### MEATS (CHOICE OF 2)

Birria, asada, carnitas, adobo chicken, shrimp, chicken fajitas, steak fajitas, al pastor jackfruit and mushrooms, served with corn or flour tortillas. Add an extra meat for 120