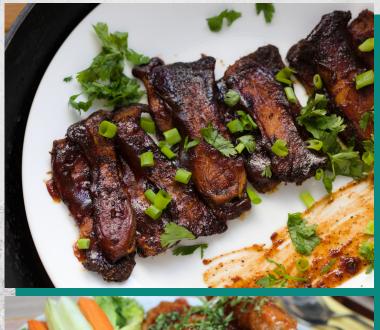

#### BABY BACK RIBS

Slow smoked pork ribs, tossed in brown sugar barbeque sauce served with grilled corn on the cob

#### SLOW SMOKED BRISKET

Spice rubbed and covered in Memphis barbeque sauce served with herb roasted potatoes