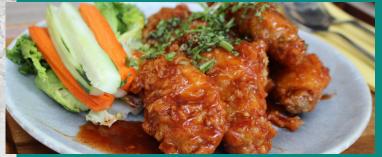

#### **BUFFALO WINGS**

Ranch dipping sauce, carrots, and celery sticks

#### **GOLDEN FRIED CHICKEN TENDERS**

Crispy chicken breast tenders served with buttermilk ranch dressing, and barbeque dipping sauce